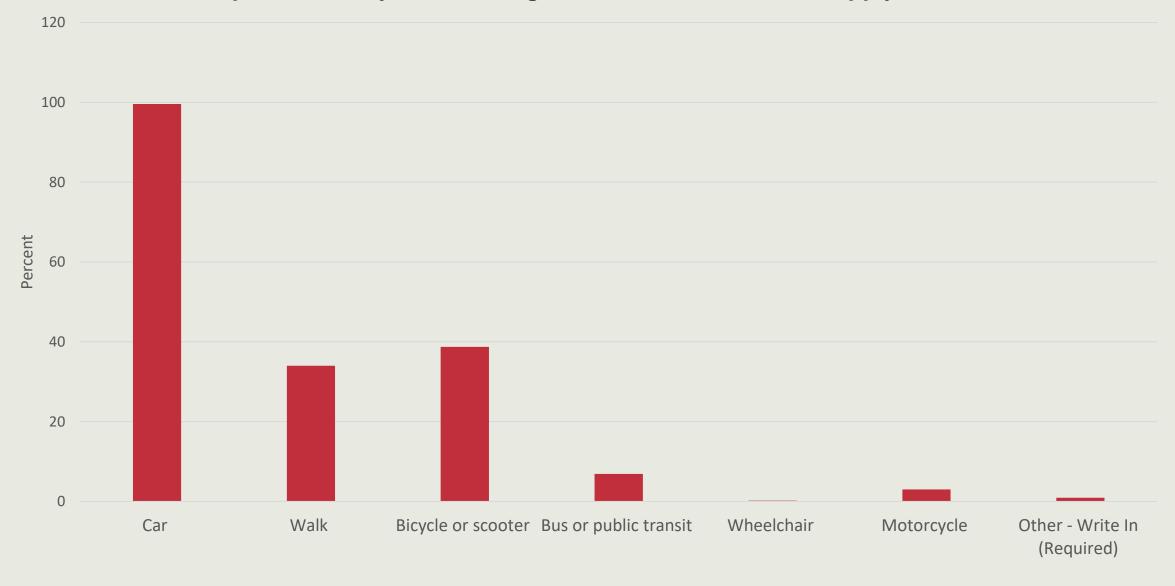

#### What mode of transportation do you use along Blue Star? Select all that apply.