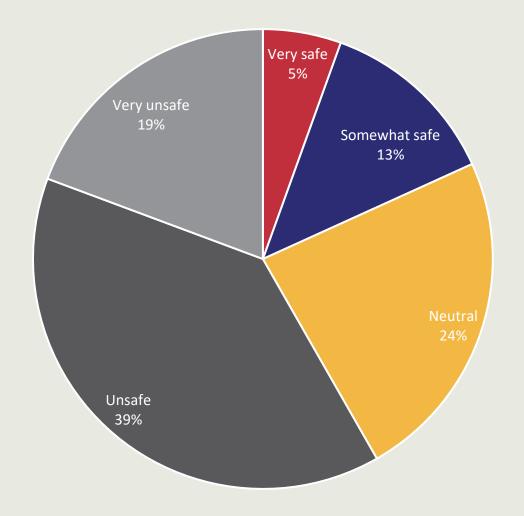

#### How safe do you feel walking/biking/rolling etc. along Blue Star?

How safe do you feel while crossing Blue Star by foot, bicycle, scooter, wheelchair, etc.?