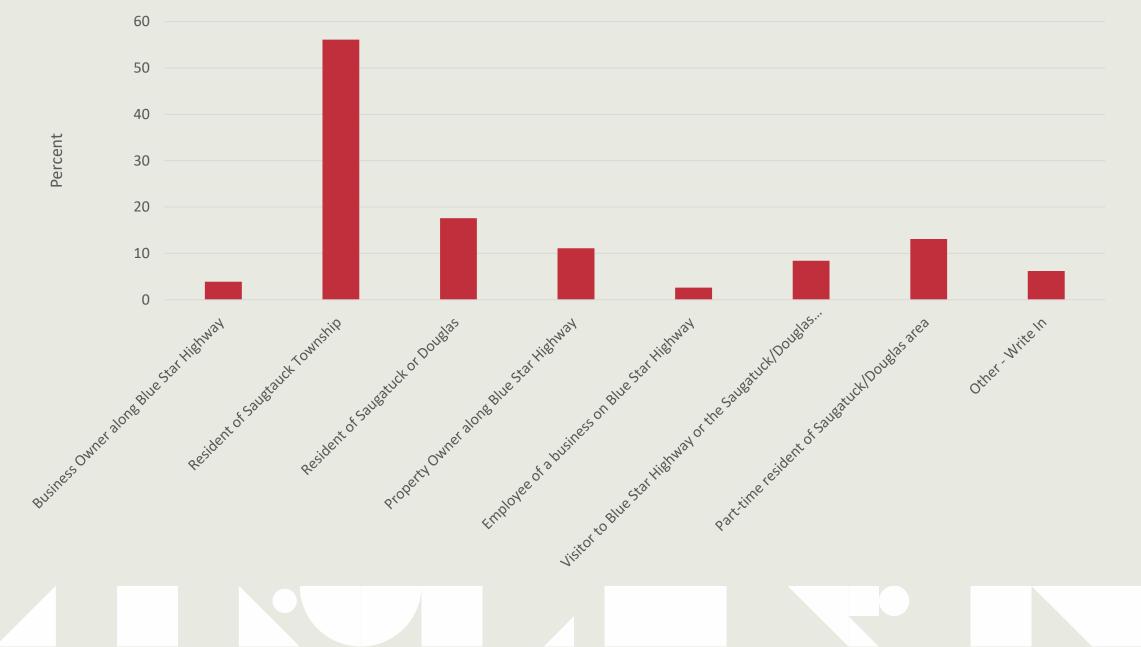

620 respondents said...

Preserve green space along Blue Star Highway

Reduce automobile speeds

Make crossings and intersections safer

# Who Responded



# How do you use Blue Star?





#### What mode of transportation do you use along Blue Star? Select all that apply.

#### How satisfied are you getting in/out of destinations along Blue Star?



# How safe do you feel while driving in a car along Blue Star Highway?



#### How safe do you feel walking/biking/rolling etc. along Blue Star?



How safe do you feel while crossing Blue Star by foot, bicycle, scooter, wheelchair, etc.?



# How safe do you feel while crossing Blue Star in an automobile?



Is there another form of transportation that you currently do not use on Blue Star that you would like to? Please select all that apply.



# Please rank what improvements you would like to see in the future design of Blue Star.

| Item