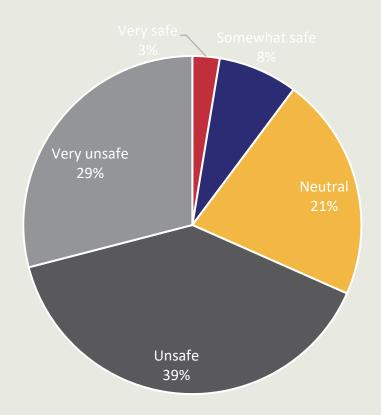

# How safe do you feel while crossing Blue Star in an automobile?

Is there another form of transportation that you currently do not use on Blue Star that you would like to? Please select all that apply.