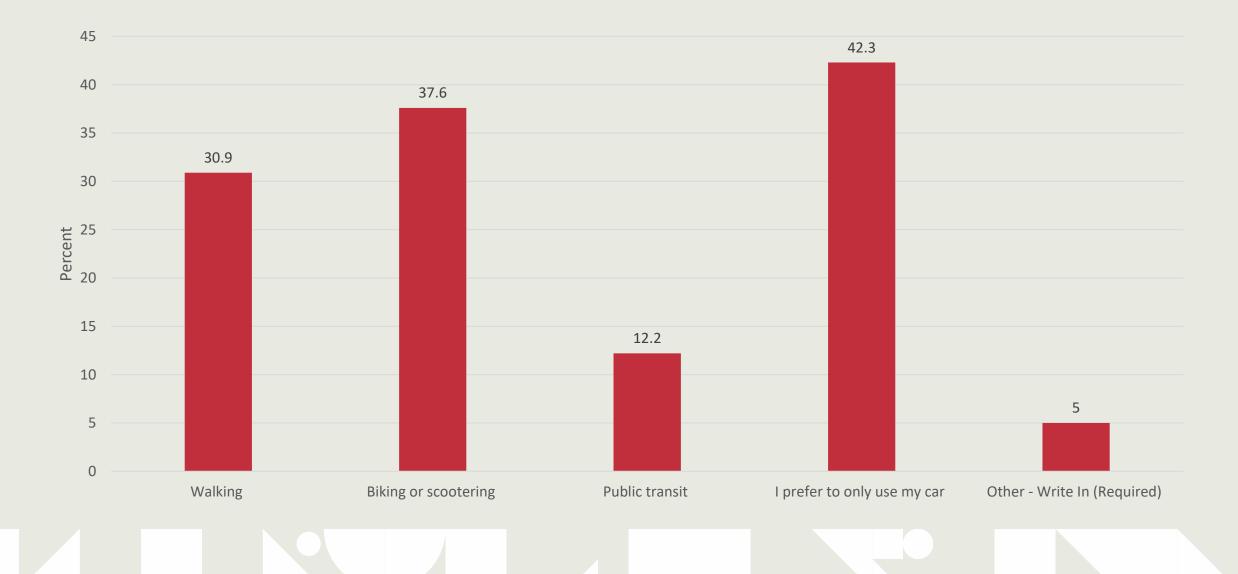

# How safe do you feel while crossing Blue Star in an automobile?

Is there another form of transportation that you currently do not use on Blue Star that you would like to? Please select all that apply.