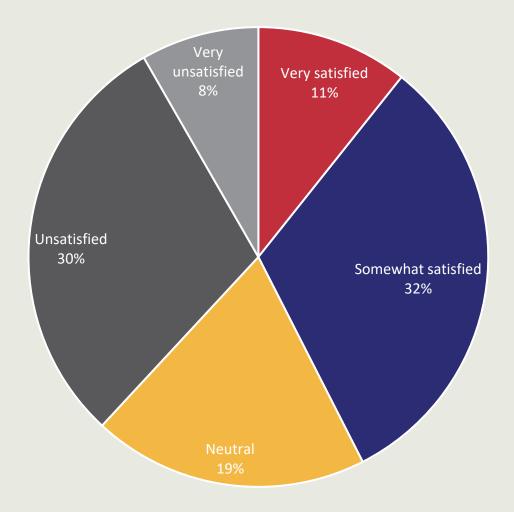

620 respondents said...

Preserve green space along Blue Star Highway

Reduce automobile speeds

Make crossings and intersections safer

# Who Responded



# How do you use Blue Star?





#### What mode of transportation do you use along Blue Star? Select all that apply.

#### How satisfied are you getting in/out of destinations along Blue Star?



# How safe do you feel while driving in a car along Blue Star Highway?



#### How safe do you feel walking/biking/rolling etc. along Blue Star?



How safe do you feel while crossing Blue Star by foot, bicycle, scooter, wheelchair, etc.?



# How safe do you feel while crossing Blue Star in an automobile?



Is there another form of transportation that you currently do not use on Blue Star that you would like to? Please select all that apply.



# Please rank what improvements you would like to see in the future design of Blue Star.

| Item                                                               | Overall Rank | Score | Total Respondents |
|--------------------------------------------------------------------|--------------|-------|-------------------|
| Safer pedestrian and bike c