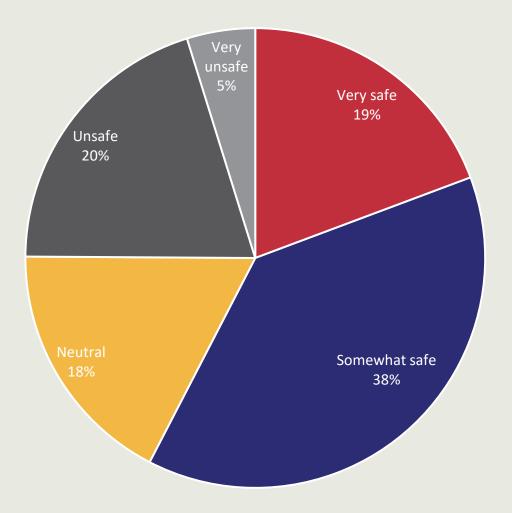

620 respondents said...

Preserve green space along Blue Star Highway

Reduce automobile speeds

Make crossings and intersections safer

# Who Responded



# How do you use Blue Star?





#### What mode of transportation do you use along Blue Star? Select all that apply.

#### How satisfied are you getting in/out of destinations along Blue Star?



# How safe do you feel while driving in a car along Blue Star Highway?



#### How safe do you feel walking/biking/rolling etc. along Blue Star?



How safe do you feel while crossing Blue Star by foot, bicycle, scooter, wheelchair, etc.?



# How safe do you feel while crossing Blue Star in an automobile?



Is there another form of transportation that you currently do not use on Blue Star that you would like to? Please select all that apply.



# Please rank what improvements you would like to see in the future design of Blue Star.

| Item                                                               | Overall Rank | Score | Total Respondents |
|--------------------------------------------------------------------|--------------|-------|-------------------|
| Safer pedestrian and bike crossings                                | 1            | 2,690 | 341