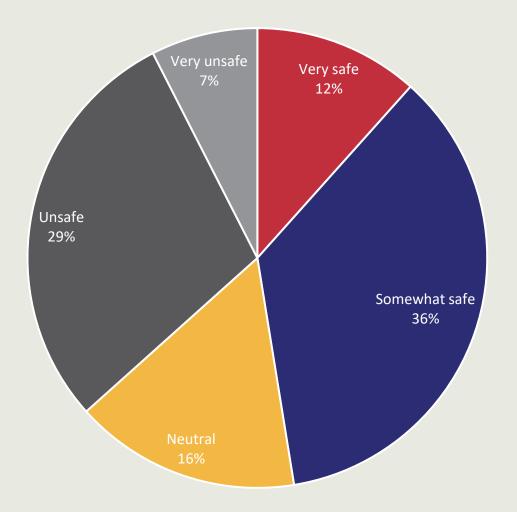

620 respondents said...

Preserve green space along Blue Star Highway

Reduce automobile speeds

Make crossings and intersections safer

# Who Responded



# How do you use Blue Star?





#### What mode of transportation do you use along Blue Star? Select all that apply.

#### How satisfied are you getting in/out of destinations along Blue Star?



# How safe do you feel while driving in a car along Blue Star Highway?



#### How safe do you feel walking/biking/rolling etc. along Blue Star?



How safe do you feel while crossing Blue Star by foot, bicycle, scooter, wheelchair, etc.?



# How safe do you feel while crossing Blue Star in an automobile?



Is there another form of transportation that you currently do not use on Blue Star that you would like to? Please select all that apply.



# Please rank what improvements you would like to see in the future design of Blue Star.

| Item                                                               | Overall Rank | Score | Total Respondents |
|--------------------------------------------------------------------|--------------|-------|-------------------|
| Safer pedestrian and bike crossings                                | 1            | 2,690 | 341               |
| Reduced vehicle speeds                                             | 2            | 2,642 | 326               |
| Left turn lane                                                     | 3            | 2,383 | 317