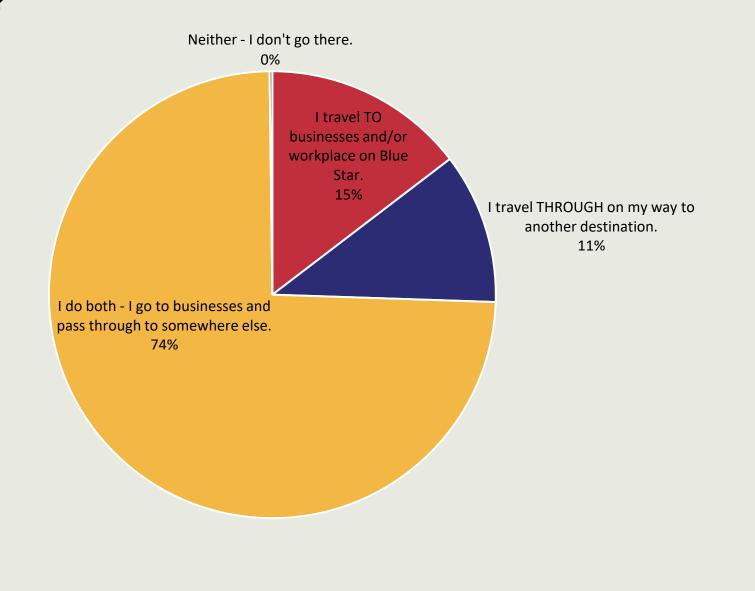

620 respondents said...

Preserve green space along Blue Star Highway

Reduce automobile speeds

Make crossings and intersections safer

# Who Responded



# How do you use Blue Star?





#### What mode of transportation do you use along Blue Star? Select all that apply.

#### How satisfied are you getting in/out of destinations along Blue Star?



# How safe do you feel while driving in a car along Blue Star Highway?



#### How safe do you feel walking/biking/rolling etc. along Blue Star?



How safe do you feel while crossing Blue Star by foot, bicycle, scooter, wheelchair, etc.?



# How safe do you feel while crossing Blue Star in an automobile?



Is there another form of transportation that you currently do not use on Blue Star that you would like to? Please select all that apply.



# Please rank what improvements you would like to see in the future design of Blue Star.

| Item                                                               | Overall Rank | Score